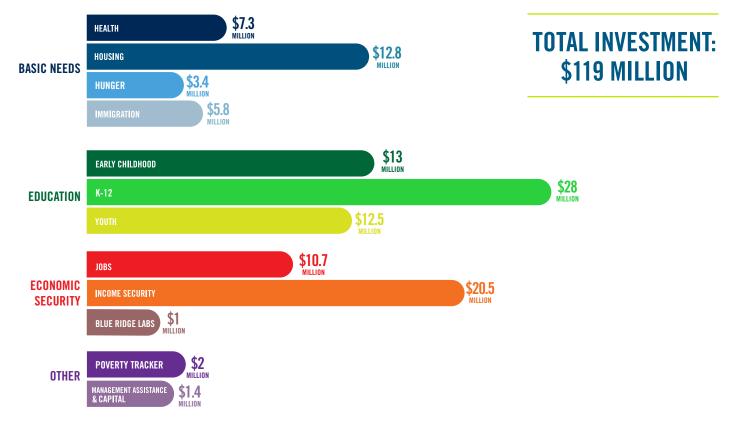

#### **SPENDING WISELY**

In 2018 we allocated nearly \$119 million for 392 grants and engagements with our community partners.

**ANNUAL REPORT 2018** 

IN 2018, ON AVERAGE, STUDENTS FROM ROBIN HOOD-FUNDED SCHOOLS HAVE CLOSED THE ACHIEVEMENT CAP IN MATH AND MADE ENORMOUS STRIDES IN LITERACY